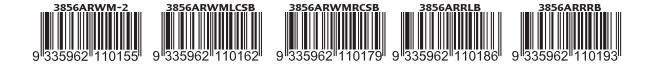

30 50mm

- 3856ARWM-2 Twin Blister
- **3856ARWMLCSB** LHS with 7 Core Plug, Bulk **3856ARWMRCSB** - RHS with 7 Core Plug, Bulk

Part Number 3856ARRLB - 12 Volt, LHS, Single Bulk 3856ARRRB - 12 Volt, RHS, Single Bulk