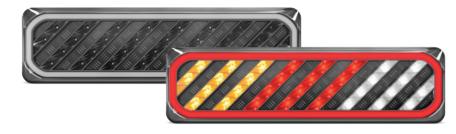

## **3856 Series Rear Combination Lamp**

- Diffused Tail Function
- ECE/ADR Road Approved
- Propeller Plate Inner Design
- IP67 Rated
- 5 Year Warranty

| Function  | Stop/Tail/Indicator/Reverse     |       |       |       |
|-----------|---------------------------------|-------|-------|-------|
| Size      | 387mm x 105mm x 30.5mm          |       |       |       |
| Voltage   | 12-24 Multivolt or 12 Volt Only |       |       |       |
| LED Qty   | 102 - ARW                       |       |       |       |
|           | 92 - ARR                        |       |       |       |
| Cable     | 40cm                            |       |       |       |
| Lens      | PMMA                            |       |       |       |
| Base      | ABS                             |       |       |       |
| Draw      | Stop                            | Tail  | Ind   | Rev   |
| @13.8V    | 0.12A                           | 0.44A | 0.16A | 0.26A |
| @28V      | 0.06A                           | 0.22A | 0.08A | 0.13A |
| Approvals | СТА                             |       |       |       |
| ECE (ARW) | 060365                          |       |       |       |
| ADR (ARR) | ТВА                             |       |       |       |