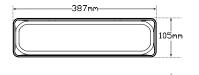

## **3856 Series Rear Combination Lamp**

- Diffused Tail Function
- ECE/ADR Road Approved
- Propeller Plate Inner Design
- IP67 Rated
- 5 Year Warranty

| Function  | Stop/Tail/Indicator/Reverse     |       |       |       |
|-----------|---------------------------------|-------|-------|-------|
| Size      | 387mm x 105mm x 30.5mm          |       |       |       |
| Voltage   | 12-24 Multivolt or 12 Volt Only |       |       |       |
| LED Qty   | 102 - ARW                       |       |       |       |
|           | 92 - ARR                        |       |       |       |
| Cable     | 40cm                            |       |       |       |
| Lens      | PMMA                            |       |       |       |
| Base      | ABS                             |       |       |       |
| Draw      | Stop                            | Tail  | Ind   | Rev   |
| @13.8V    | 0.12A                           | 0.44A | 0.16A | 0.26A |
| @28V      | 0.06A                           | 0.22A | 0.08A | 0.13A |
| Approvals | СТА                             |       |       |       |
| ECE (ARW) | 060365                          |       |       |       |
| ADR (ARR) | ТВА                             |       |       |       |