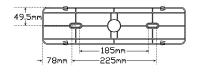

30 50mm

- 3856ARWM-2 Twin Blister
- **3856ARWMLCSB** LHS with 7 Core Plug, Bulk **3856ARWMRCSB** - RHS with 7 Core Plug, Bulk

Part Number 3856ARRLB - 12 Volt, LHS, Single Bulk 3856ARRRB - 12 Volt, RHS, Single Bulk