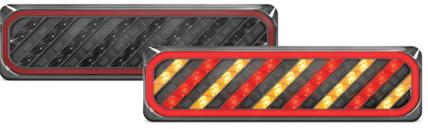

## **3856 Series Rear Combination Lamp**

- Diffused Tail Function
- ECE/ADR Road Approved
- Propeller Plate Inner Design
- IP67 Rated
- 5 Year Warranty

| Function  | Stop/Tail/Indicator/Reverse     |       |       |       |
|-----------|---------------------------------|-------|-------|-------|
| Size      | 387mm x 105mm x 30.5mm          |       |       |       |
| Voltage   | 12-24 Multivolt or 12 Volt Only |       |       |       |
| LED Qty   | 102 - ARW                       |       |       |       |
|           | 92 - ARR                        |       |       |       |
| Cable     | 40cm                            |       |       |       |
| Lens      | PMMA                            |       |       |       |
| Base      | ABS                             |       |       |       |
| Draw      | Stop                            | Tail  | Ind   | Rev   |
| @13.8V    | 0.12A                           | 0.44A | 0.16A | 0.26A |
| @28V      | 0.06A                           | 0.22A | 0.08A | 0.13A |
| Approvals | СТА                             |       |       |       |
| ECE (ARW) | 060365                          |       |       |       |
| ADR (ARR) | ТВА                             |       |       |       |